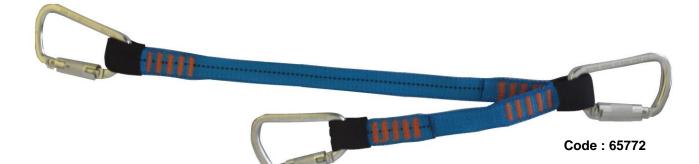

### Fonction

The lanyard LSD has been designed especially for connecting the handle to the umbilical attachment point of the harness for not to obstruct the user's movements. The lanyard LSD has two lanyards. A 57 cm safety line that connects the user to the handle of ascent, a lanyard 32 cm shorter which made for rope splits

#### Use

The lanyard comes with 3 M15 aluminum connectors with a <sup>1</sup>/<sub>4</sub> automatic closure Conform:

• EN 354

#### **Technical characteristics**

Nylon strap lanyard Aluminum M15 connector ¼ turn automatic closure